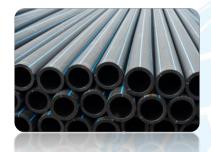

## **MAIN APPLICATIONS:**

TOP QUALITY PE100 PRESSURE PIPES FOR GAS AND WATER TRANSPORTATION AT HIGHER PRESSURES OR WITH THINNER WALLS AS PE80

| Test/Composition            | Typical Value   | Unit     | ASTM Method |
|-----------------------------|-----------------|----------|-------------|
| Density                     | 0.957           | g/ml3    | ISO1183     |
| FRR 21.6/5                  | 28              | -        | -           |
| Hydrostatic Strength (80°c) | 5000 (4.5N/mm2) | h        | ISO1167     |
| MFR190°/21.6                | 6.2             | g/10 min | ISO1133     |
| MFR190°/5                   | 0.22            | g/10 min | ISO1133     |
| Notched Impact (23°c)       | 24              | mJ/mm2   | ISO179/1eA  |